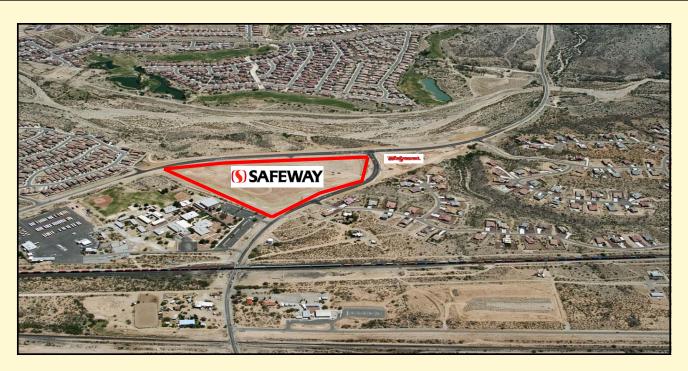

# MERCADO DEL LAGO SHOPPING CENTER

Located at Colossal Cave Road & MaryAnn Cleveland Way Vail, AZ

## Highlights

- Planned Opening 2012
- Newly Constructed Signalized Intersection
- At the "Doorstep" of Rancho del Lago MPC (3,800 Units at Build-Out)
- Pads and Shops Available