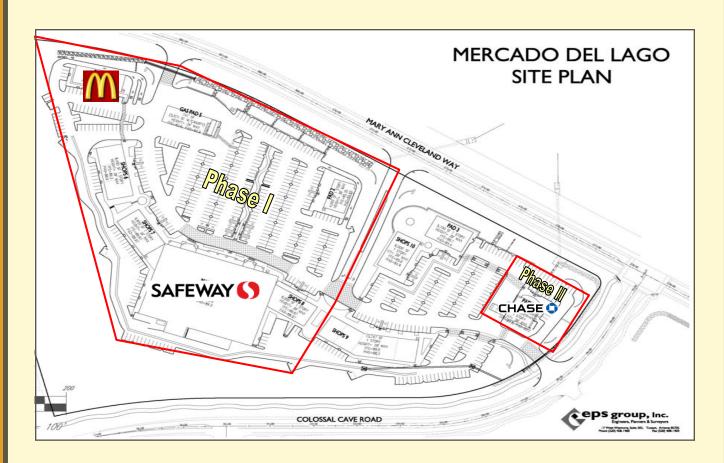

# MERCADO DEL LAGO SHOPPING CENTER

Located at Colossal Cave Road & MaryAnn Cleveland Way Vail, AZ



## Highlights

- Planned Opening 2012
- Newly Constructed Signalized Intersection
- At the "Doorstep" of Rancho del Lago MPC (3,800 Units at Build-Out)
- Pads and Shops Available

#### **Contact**

The Harpel Company, Inc.

Brian Harpel: brian@harpelco.com

P: 520.721.7999

F: 520.721.6776

6057 East Grant Road

**Tucson, AZ 85712** 

www.harpelco.com





The information contained herein has been provided to us from various sources. Although we have no reason to doubt the accuracy thereof, we do not guarantee such information. The prospective customer is advised that all information contained herein should be independently verified.

## **Conceptual Site Plan**



## **Demographics**

|                   | Trade Area Polygon |
|-------------------|--------------------|
| Population        | 20,039             |
| Average HH Income | \$75,027           |

Source: CCIM STBD, 2010

#### **Traffic Counts**

| Colossal Cave Rd  | 8,657 CPD  |
|-------------------|------------|
| MaryAnn Cleveland | 5,204 CPD  |
| Total             | 13,861 CPD |

Source: PAG 2009

#### **Contact**

The Harpel Company, Inc.

Brian Harpel: brian@harpelco.com

P: 520.721.7999

F: 520.721.6776

6057 East Grant Road

**Tucson, AZ 85712** 

www.harpelco.com



The information contained herein has been provided to us from various sources. Although we have no reason to doubt the accuracy thereof, we do not guarantee such information. The prospective customer is advised that al